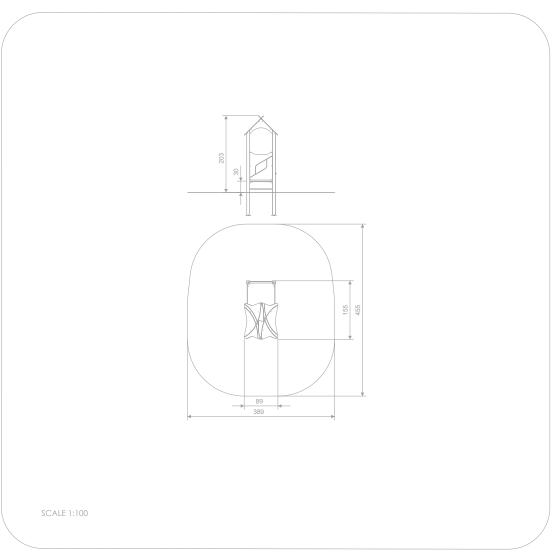

## INFORMATION ABOUT THE PRODUCT

| Dimensions                                                                                                                       | 89 x 155 cm  |
|----------------------------------------------------------------------------------------------------------------------------------|--------------|
| Safety zone                                                                                                                      | 389 x 455 cm |
| Safety zone area                                                                                                                 | 15,6 m²      |
| Overall height                                                                                                                   | 203 cm       |
| Free fall height                                                                                                                 | 23 cm        |
| Amount of users                                                                                                                  | 4            |
| Product complies with EN 1176-1:2017-12                                                                                          | YES          |
| Availability of spare parts                                                                                                      | YES          |
| Age range                                                                                                                        | 1-8          |
| According to EN 1176-1:2017-12 norm, the product requires applying a safety surface according to the product's free fall height. |              |