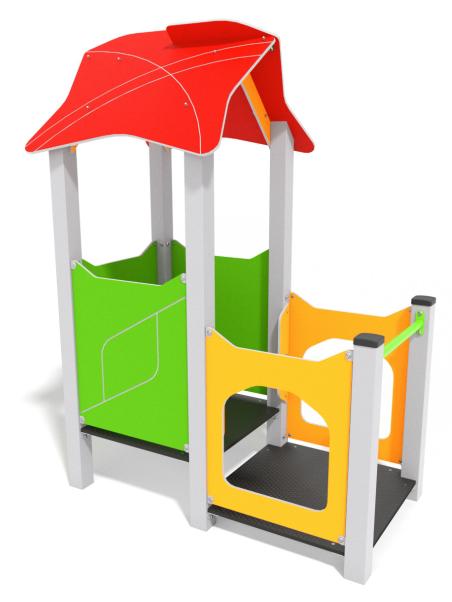

## **SMART**







## INFORMATION ABOUT THE PRODUCT

| Dimensions                                                                                                                       | 89 x 155 cm  |
|----------------------------------------------------------------------------------------------------------------------------------|--------------|
| Safety zone                                                                                                                      | 389 x 455 cm |
| Safety zone area                                                                                                                 | 15,6 m²      |
| Overall height                                                                                                                   | 203 cm       |
| Free fall height