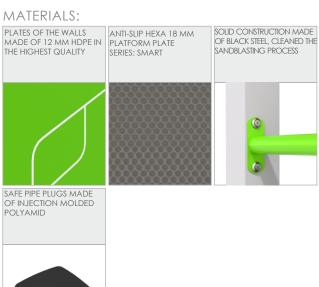

| 23 cm        |
| Amount of users                                                                                                                  | 4            |
| Product complies with EN 1176-1:2017-12                                                                                          | YES          |
| Availability of spare parts                                                                                                      | YES          |
| Age range                                                                                                                        | 1-8          |
| According to EN 1176-1:2017-12 norm, the product requires applying a safety surface according to the product's free fall height. |              |